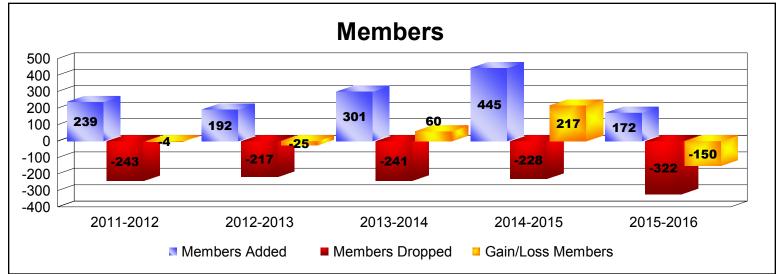

District H 3 As of June 2016 Cumulative

| Year      | New<br>Clubs | Dropped<br>Clubs | Gain/<br>Loss<br>Clubs | New<br>Members | Charter<br>Members | Reinstate<br>Members | Transfer<br>Members | Total<br>Member<br>Added | Total<br>Members<br>Dropped | Gain/<br>Loss<br>Members |
|-----------|--------------|------------------|------------------------|----------------|--------------------|----------------------|---------------------|--------------------------|-----------------------------|--------------------------|
| 2011-2012 | 3            | -1               | 2                      | 117            | 76                 | 32                   | 14                  | 239                      | -243                        | -4                       |
| 2012-2013 | 1            | -2               | -1                     | 154            | 14                 | 21                   | 3                   | 192                      | -217                        | -25                      |
| 2013-2014 | 2            | -1               | 1                      | 222            | 46                 | 26                   | 7                   | 301                      | -241                        | 60                       |
| 2014-2015 | 7            | 0                | 7                      | 223            | 179                | 16                   | 27                  | 445                      | -228                        | 217                      |
| 2015-2016 | 3            | -3               | 0                      | 95             | 68                 | 8                    | 1                   | 172                      | -322                        | -150                     |
| Average   | 3            | -1               | 2                      | 162            | 77                 | 21                   | 10                  | 270                      | -250                        | 20                       |