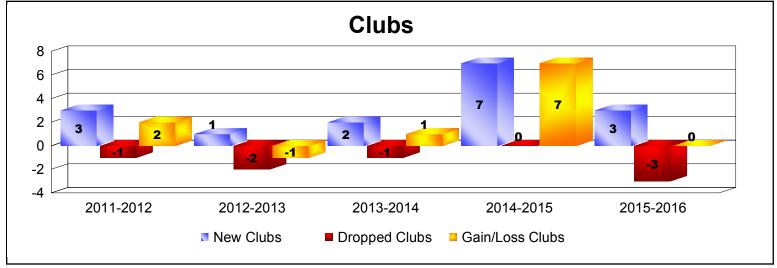

District H 3 As of June 2016 Cumulative

| Year      | New<br>Clubs | Dropped<br>Clubs | Gain/<br>Loss<br>Clubs | New<br>Members | Charter<br>Members | Reinstate<br>Members | Transfer<br>Members | Total<br>Member<br>Added | Total<br>Members<br>Dropped | Gain/<br>Loss<br>Members |
|-----------|--------------|------------------|------------------------|----------------|--------------------|----------------------|---------------------|--------------------------|-----------------------------|--------------------------|
| 2011-2012 | 3            | -1               | 2                      | 117            | 76                 | 32                   | 14                  | 239                      | -243                        | -4                       |
| 2012-2013 | 1            | -2               | -1                     | 154            | 14                 | 21                   | 3                   | 192                      | -217                        | -25                      |
| 2013-2014 | 2            | -1               | 1                      | 222            | 46                 | 26                   | 7                   | 301                      | -241                        | 60                       |
| 2014-2015 | 7            | 0                | 7                      | 223            | 179                | 16                   | 27                  | 445                      | -228                        | 217                      |
| 2015-2016 | 3            | -3               | 0                      | 95             | 68                 | 8                    | 1                   | 172                      | -322                        | -150                     |
| Average   | 3            | -1               | 2                      | 162            | 77                 | 21                   | 10                  | 270                      | -250                        | 20                       |